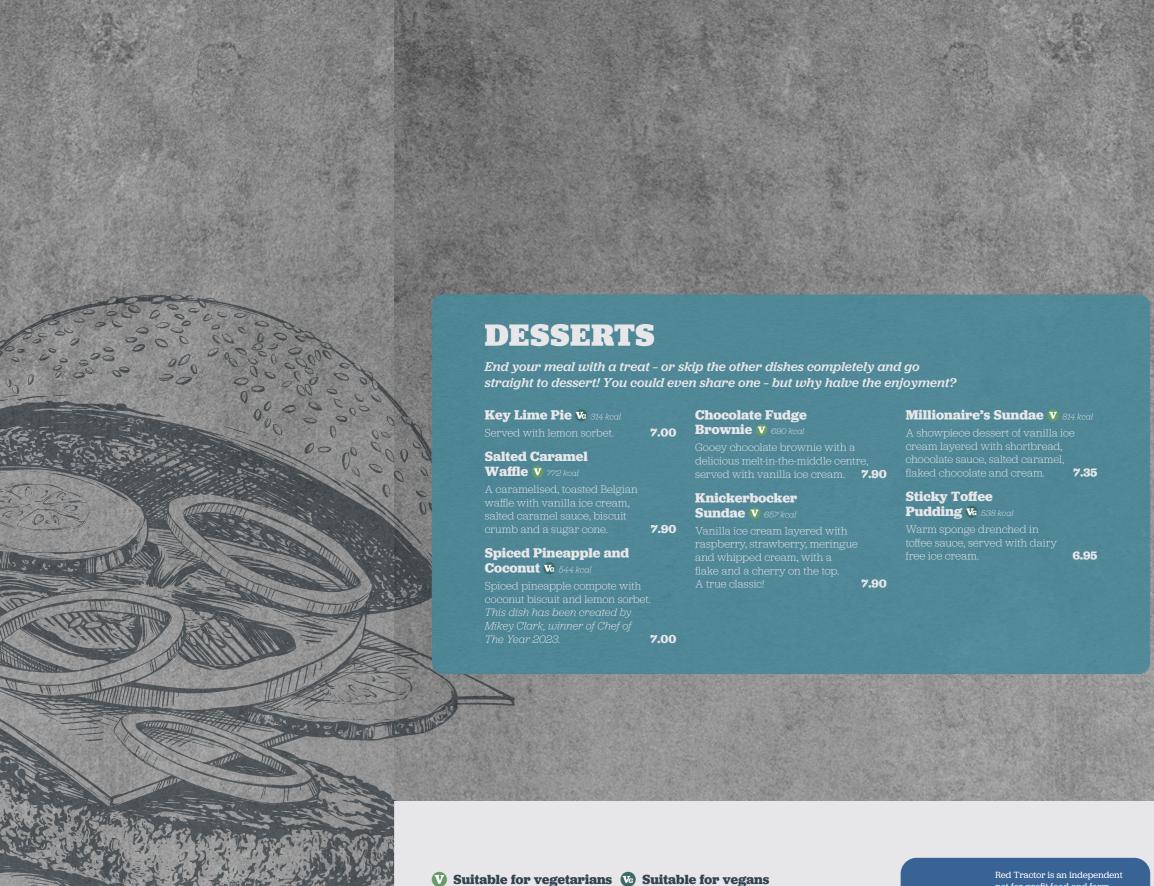

## **SHARERS**

The perfect choice to share with a friend - or if you're feeling hungry, enjoy to yourself!

(Serves 2-3) 442 kcal

Smothered in guacamole, jalapeños, salsa, sour cream and cheese. Take it to the next level with pulled pork or Cajun chicken. 10.50

 Half board supp Add pulled pork 216 kcal 5.25

Add Cajun chicken 114 kcal

**Vegan Nachos** (Serves 2-3) 351 kcal

Smothered in guacamole, jalapeños, salsa and 10.00 dairy free cheese.

• Half board supp

## **SALADS**

Fancy something lighter or saving room for dessert? Our fresh salads are ideal!

Caesar Salad V 714 kcal

Crispy little gem lettuce, tomato and rustic garlic croutons, drizzled in a delicious Caesar dressing and topped with Italian cheese shavings. 10.50 Add sliced chicken breast 259 kcal 3.15 Add Vegan Fried Chick'n 🔞 181 kcal 3.50

The Soul Bowl & 401 kcal A colourful bowl of mixed beans, Tenderstem broccoli, roasted vegetables giant cous cous and fresh spinach. 10.50

Add sliced chicken breast 259 kcal