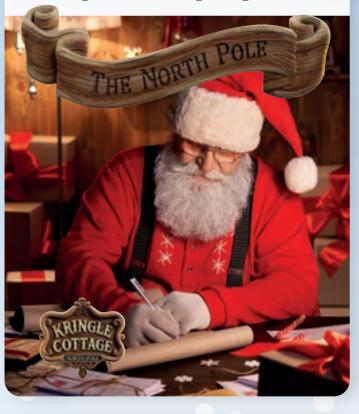

### **Santa's Magical Meeting**

Step into a world of enchantment, where the spirit of Christmas comes alive for small folk of all ages as you meet the big man himself in Kringle Cottage.